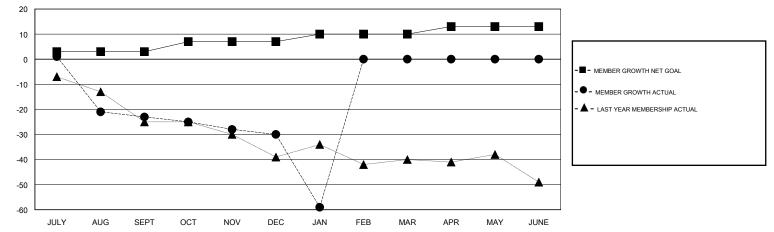

## District 19 B

Results as of: 1/31/2020

| GMT:         |               | L            | OCATION WASHIN    | GTON          |                           |                                                                               | GMT CA                                             |  |
|--------------|---------------|--------------|-------------------|---------------|---------------------------|-------------------------------------------------------------------------------|----------------------------------------------------|--|
|              | Club          | )S           |                   | Members       |                           |                                                                               |                                                    |  |
|              | RESULTS FOR   | R 2019-2020  |                   |               | RESULTS FOR 2019-2020     |                                                                               |                                                    |  |
| QUARTER      | NEW CLUB GOAL | NEW CLUBS    | DROPPED CLUBS     | QUARTER       | MEMBER GROWTH NET<br>GOAL | MEMBER GROWTH<br>ACTUAL                                                       | DROPPED<br>MEMBERS ACTUAL<br>(including transfers) |  |
| ULY/AUG/SEPT | 0             | 0            | 1                 | JULY/AUG/SEPT | 3                         | 23                                                                            | 37                                                 |  |
| OCT/NOV/DEC  | 1             | 0            | 0                 | OCT/NOV/DEC   | 4                         | 23                                                                            | 24                                                 |  |
| AN/FEB/MAR   | 0             | 0            | 0                 | JAN/FEB/MAR   | 3                         | 5                                                                             | 34                                                 |  |
| PR/MAY/JUNE  | 1             | 0            | 0                 | APR/MAY/JUNE  | 3                         | 0                                                                             | 0                                                  |  |
| 2            | G             | OALS AND ACT | JAL NEW CLUBS CUN | IULATIVE      |                           |                                                                               |                                                    |  |
| 1.6          |               |              |                   |               |                           |                                                                               |                                                    |  |
| 1.2          |               |              |                   |               |                           | CURRENT YEAR GOALS F                                                          |                                                    |  |
| 1.2          | <b></b> -     |              |                   |               |                           | <ul> <li>● - CURRENT YEAR ACTUAL</li> <li>▲ - LAST YEAR ACTUAL NEW</li> </ul> |                                                    |  |